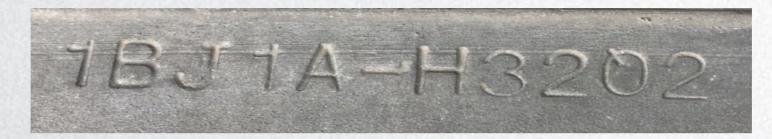

Every piece of our product is coded. For example: 1BJ1A represents tower type, H3 represents the third segment,202 means the 202<sup>nd</sup> piece of the third segment.

All the piece are **properly coded and packaged** through the drawing which could guarantee **no single piece missing** and easily **to be installed**.