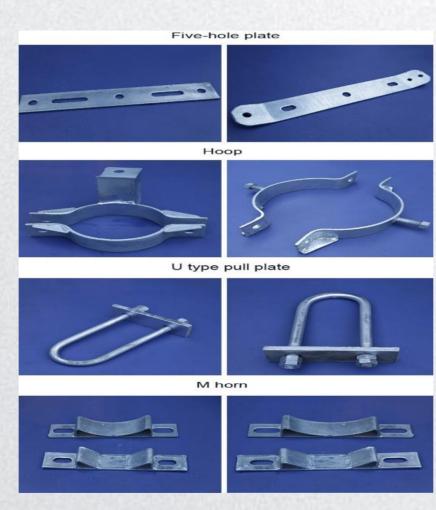

#### **Product**

• substation structure, fittings and other towers

substation structure

iron fittings

Line hardware

Watch tower