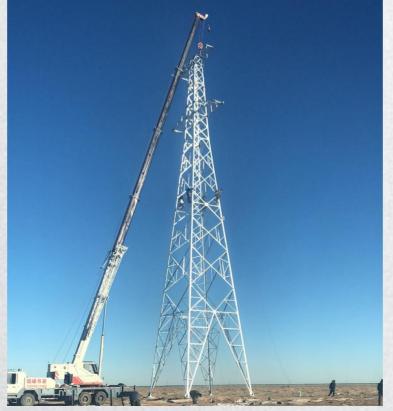

ars

CNC steel plate production line



#### **Product**

- > XiangYue Power Co., Ltd. is one of the largest professional manufacturers of transmission tower in south-western China
- > The company provides various galvanized steel structures, specialized in 500kV and below the line of transmission telecommunication tower, substation structure, electrified railway steel structure

#### **Transmission line tower**



132Kv transmission tower



500Kv double-circuit tower

330Ky strain tower

#### **Product**

• Telecom tower



6m rooftop tower



Lattice guy tower



30m 3-legs tower



monopole



radio tower

#### **Product**

• substation structure, fittings and other towers



substation structure



iron fittings



Line hardware



Watch tower



# 1 Installation

## Application











# Quality Management system

#### **Quality Management system**

XiangYue Power Co., Ltd. commit to offer professional service to all clients. The board are committed to operate high quality standards in every aspect of the business that offer the highest possible quality of service to all clients. This is supported by a progressive management style that encourages the quality culture throughout the Company.

- The company's Quality Management System policy is consisted of many protocols including quality check on first batch of production, self-inspection report system, Quality Inspection Department management system etc.
- ➤ Our Quality Management System is certified to ISO 9001:2008.
- > The company continues to improve employees skills and quality standards to provide better serv