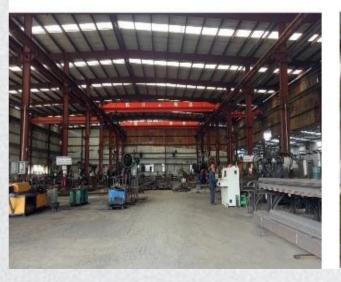

#### **Production Facility**

- > 7 production lines of Angle steel automatic line , 3 flat steel automatic line
- ➤ More than 100 sets of other production equipment
- > Intelligent manufacturing is widely applied in every process of producing.
- > Advanced equipment and digital workshop ensure product quality