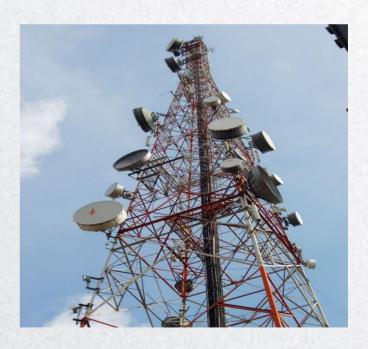

#### **Transmission line tower**

132Kv transmission tower

500Kv double-circuit tower

330Ky strain tower