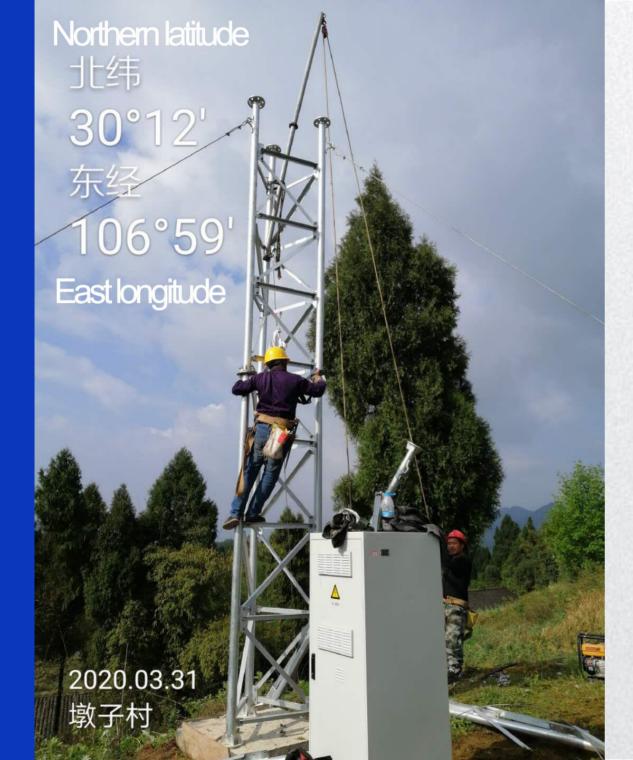

uction Facility**



hydraulic plate shears

CNC steel plate production line



#### **Product**

- > XiangYue Power Co., Ltd. is one of the largest professional manufacturers of transmission tower in south-western China
- > The company provides various galvanized steel structures, specialized in 500kV and below the line of transmission telecommunication tower, substation structure, electrified railway steel structure

#### **Transmission line tower**



132Kv transmission tower



500Kv double-circuit tower

330Ky strain tower

#### **Product**

• Telecom tower



6m rooftop tower



Lattice guy tower



30m 3-legs tower



monopole



radio tower

#### **Product**

• substation structure, fittings and other towers



substation structure



iron fittings



Line hardware



Watch tower



# 1 Installation

## Application











# Quality Management system

#### **Quality Management system**

XiangYue Power Co., Ltd. commit to offer professional service to all clients. The board are committed to operate high quality standards in every aspect of the business that offer the highest possible quality of service to all clients. This is supported by a progressive management style that encourages the quality culture throughout the Company.

- The company's Quality Management System policy is consisted of many protocols including quality check on first batch of production, self-inspection report system, Quality Inspection Department management system etc.
- ➤ Our Quality Management System is certified to ISO 9001:2008.
- > The company continues to improve employees skills and