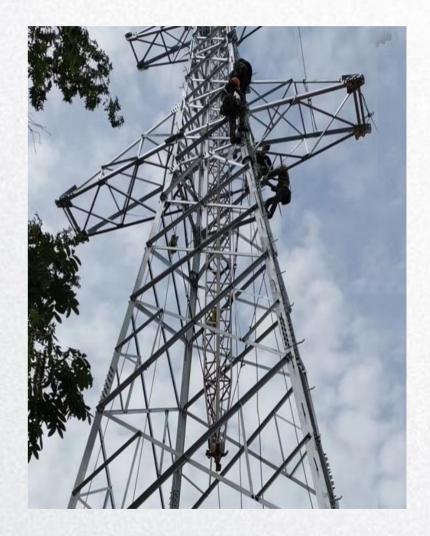

s

CNC steel plate production line



#### **Product**

- > XiangYue Power Co., Ltd. is one of the largest professional manufacturers of transmission tower in south-western China
- > The company provides various galvanized steel structures, specialized in 500kV and below the line of transmission telecommunication tower, substation structure, electrified railway steel structure

#### **Transmission line tower**



132Kv transmission tower



500Kv double-circuit tower

330Ky strain tower

#### **Product**

• Telecom tower



6m rooftop tower



Lattice guy tower



30m 3-legs tower



monopole



radio tower

#### **Product**

• substation structure, fittings and other towers



substation structure



iron fittings



Line hardware



Watch tower



# 1 Installation

## Application











# Quality Management system

#### **Quality Management system**

XiangYue Power Co., Ltd. commit to offer professional service to all clients. The board are committed to operate high quality standards in every aspect of the business that offer the highest possible quality of service to all clients. This is supported by a progressive management style that encourages the quality culture throughout the Company.

- The company's Quality Management System policy is consisted of many protocols including quality check on first batch of production, self-inspection report system, Quality Inspection Department management system etc.
- ➤ Our Quality Management System is certified to ISO 9001:2008.
- > The company continues to improve employees skills and quality standards to provide better servic