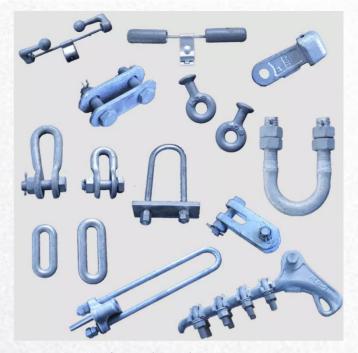

#### **Product**

• substation structure, fittings and other towers

substation structure

iron fittings

Line hardware

Watch tower