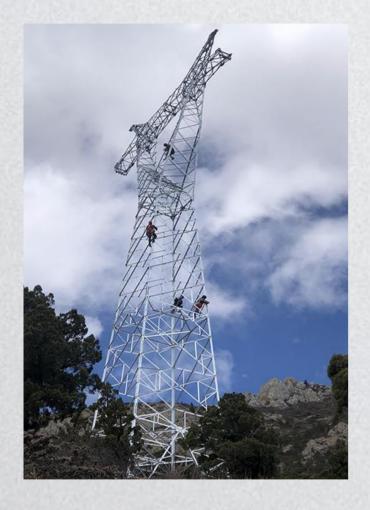

shears

CNC steel plate production line



#### **Product**

- > XiangYue Power Co., Ltd. is one of the largest professional manufacturers of transmission tower in south-western China
- > The company provides various galvanized steel structures, specialized in 500kV and below the line of transmission telecommunication tower, substation structure, electrified railway steel structure

#### **Transmission line tower**



132Kv transmission tower



500Kv double-circuit tower

330Ky strain tower

#### **Product**

• Telecom tower



6m rooftop tower



Lattice guy tower



30m 3-legs tower



monopole



radio tower

#### **Product**

• substation structure, fittings and other towers



substation structure



iron fittings



Line hardware



Watch tower



# 1 Installation

## Application











# Quality Management system

#### **Quality Management system**

XiangYue Power Co., Ltd. commit to offer professional service to all clients. The board are committed to operate high quality standards in every aspect of the business that offer the highest possible quality of service to all clients. This is supported by a progressive management style that encourages the quality culture throughout the Company.

- The company's Quality Management System policy is consisted of many protocols including quality check on first batch of production, self-inspection report system, Quality Inspection Department management system etc.
- ➤ Our Quality Management System is certified to ISO 9001:2008.
- > The company continues to improve employees skills and quality standards to provide better