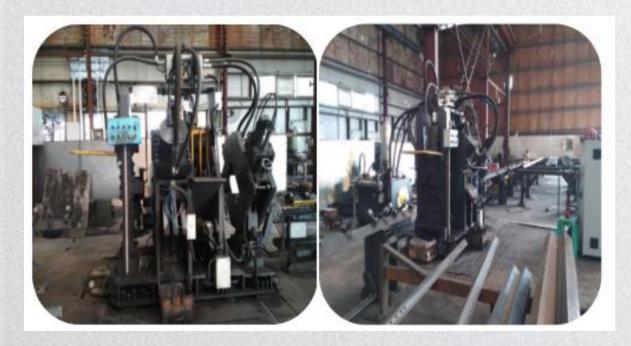

#### **Production Facility**

- > 7 production lines of Angle steel automatic line , 3 flat steel automatic line
- ➤ More than 100 sets of other production equipment
- > Intelligent manufacturing is widely applied in every process of producing.
- > Advanced equipment and digital workshop ensure product quality

## **Production Facility**

hydraulic plate shears

CNC steel plate production line